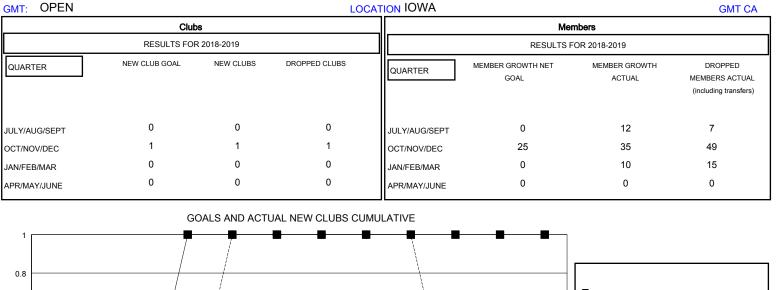

## **District 9 SE**

Results as of: 03/31/2019

OPEN

GOALS AND ACTUAL MEMBERS CUMULATIVE

| DROPPED CLUBS: 1 | 20 CLUBS OF 49 ADDED 1 OR MORE<br>NEW MEMBERS | GENDER DISTRIBUTION<br>MALE 770 (69.56%)<br>FEMALE 337 (30.44%) |     |
|------------------|-----------------------------------------------|-----------------------------------------------------------------|-----|
| DROPPED MEMBERS  |                                               | Women Percentage Fiscal Year Goal: 32%                          |     |
| DECEASED 11      | CLICK HERE FOR CUMULATIVE                     | TOTAL FAMILY UNIT MEMBERS                                       | 231 |
| CLUB CANCELLED 9 | MEMBERSHIP DATA                               |                                                                 | 110 |
| OTHER 51         |                                               | FAMILY MEMBERS PAYING HALF<br>DUES                              | 116 |
| TOTAL 71         |                                               |                                                                 |     |