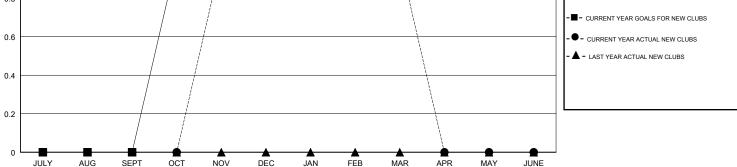

## **District 9 SE**

Results as of: 03/31/2019

OPEN

GOALS AND ACTUAL MEMBERS CUMULATIVE

| DROPPED CLUBS: 1 | 20 CLUBS OF 49 ADDED 1 OR MORE<br>NEW MEMBERS | GENDER DISTRIBUTION<br>MALE 770 (69.56%)<br>FEMALE 337 (30.44%) |     |
|------------------|-----------------------------------------------|-----------------------------------------------------------------|-----|
| DROPPED MEMBERS  |                                               | Women Percentage Fiscal Year Goal: 32%                          |     |
| DECEASED 11      | CLICK HERE FOR CUMULATIVE                     | TOTAL FAMILY UNIT MEMBERS                                       | 231 |
| CLUB CANCELLED 9 | MEMBERSHIP DATA                               |                                                                 | 110 |
| OTHER 51         |                                               | FAMILY MEMBERS PAYING HALF<br>DUES                              | 116 |
| TOTAL 71         |                                               |                                                                 |     |