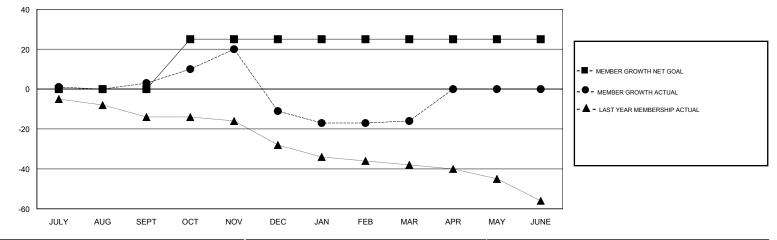

## **District 9 SE**

Results as of: 03/31/2019

OPEN

GOALS AND ACTUAL MEMBERS CUMULATIVE

| DROPPED CLUBS: 1 | 20 CLUBS OF 49 ADDED 1 OR MORE<br>NEW MEMBERS | GENDER DISTRIBUTION<br>MALE 770 (69.56%)<br>FEMALE 337 (30.44%) |     |
|------------------|-----------------------------------------------|-----------------------------------------------------------------|-----|
| DROPPED MEMBERS  |                                               | Women Percentage Fiscal Year Goal: 32%                          |     |
| DECEASED 11      | CLICK HERE FOR CUMULATIVE                     | TOTAL FAMILY UNIT MEMBERS                                       | 231 |
| CLUB CANCELLED 9 | MEMBERSHIP DATA                               |                                                                 | 110 |
| OTHER 51         |                                               | FAMILY MEMBERS PAYING HALF<br>DUES                              | 116 |
| TOTAL 71         |                                               |                                                                 |     |